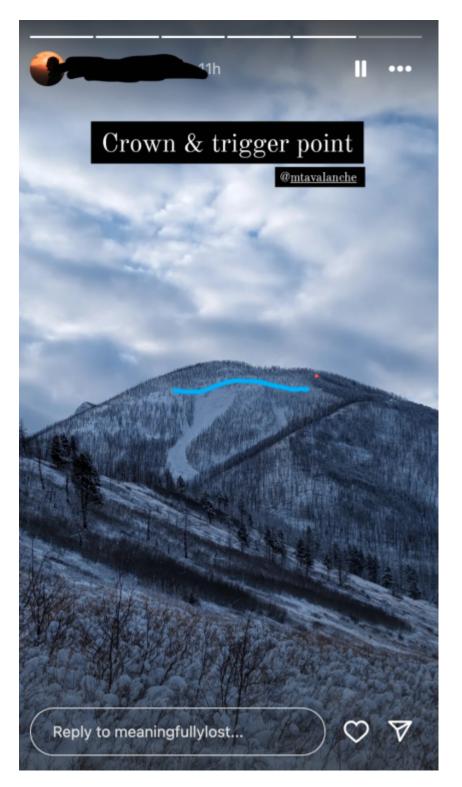

On the morning of 3/14/24, a skier remotely triggered the Lawn Mower and an adjacent path on "Town Hill" in the Absaroka Range (outside of the GNFAC advisory area) while ascending on the other side of the ridgeline from the paths. The slide ran at least 1000 ft vertical, up to a 1/2 mile wide, and 2-4' deep. Photo: Anonymous