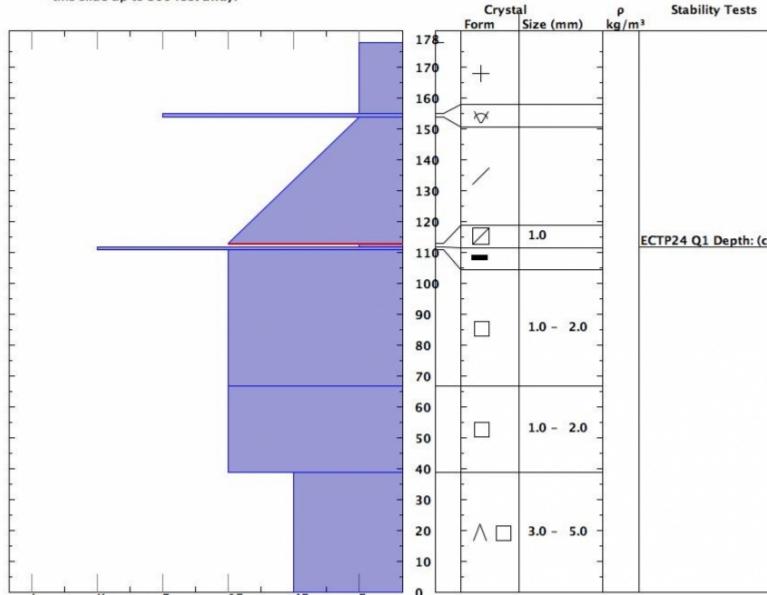

SpecificsRecent act on diff slopes.

Notes: This pit was in the crown of an avalanche that caused a fatality the previous day. Large sympathetic slide were releating slide up to 800 feet away.

This is the snowpit profile from the McAtee avalanche that resulted in a fatality on April, 14 2010.